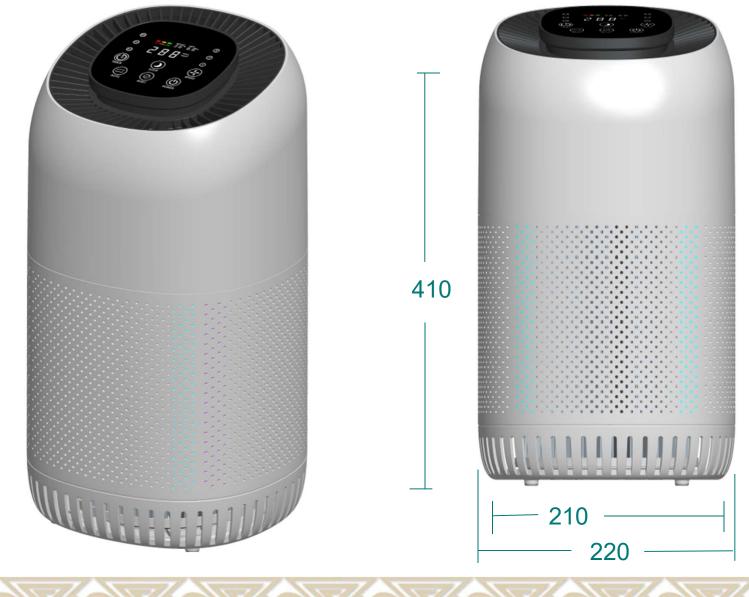

# **BOLIN ELECTRICAL CO.,LTD**

# **PS-410AP AIR PURICIER SPECIFICATION**

2019.09.18



#### **PRODUCT SIZE**

#### UNIT:mm



#### PRODUCT VIEWS:



FRONT

#### BACK













TOP







#### **PRODUCT SPECIFICATION**

- FUNCTION 1: THE MAIN BODY IS MADE OF ABS 94HB MATERIAL, AND THE SUFRACE IS MADE OF FROSTED,
- FUNCTION 2: CENTRIFUGAL NINE-BLADE FAN DESIGN, OUTPUT POWERFUL WIND FOR THE PURIFICATION SYSTEM,
- FUNCTION 3: 24V BRUSHLESS DIRECT CURRENT MOTOR WITH PWM AUTOMATIC SPEED REGULATION AND FG NEGATIVE FEEDBACK
- FUNCTION 4: PCBA CIRCUIT BOARD WITH MANUAL MODE AND AUTOMATIC MODE(INFRARED SENSOR TO ADJUST FAN SPEED)
- FUNCTION 5: THE TOP IS A DIGITAL DISPLAY, WHICH IS MORE INTUITIVE, THE DISPLAY CONTENT INCLUDES TEMPERATURE, HUMIDITY, PM2.5 VALUE AND TIPS FOR REPLACING THE FILTER THE FILTER, ETC....





**PRODUCT SPECIFICATION** 

- FUNCTION 6: PM2.5 SENSOR DETECTOR
- FUNCTION 7: THERE IS A TEMPERATURE/