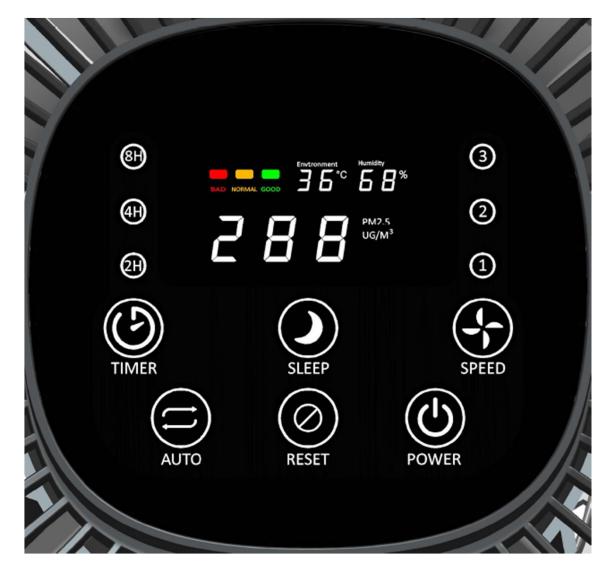

#### **PRODUCT SPECIFICATION**

- FUNCTION 1: THE MAIN BODY IS MADE OF ABS 94HB MATERIAL, AND THE SUFRACE IS MADE OF FROSTED,
- FUNCTION 2: CENTRIFUGAL NINE-BLADE FAN DESIGN, OUTPUT POWERFUL WIND FOR THE PURIFICATION SYSTEM,
- FUNCTION 3: 24V BRUSHLESS DIRECT CURRENT MOTOR WITH PWM AUTOMATIC SPEED REGULATION AND FG NEGATIVE FEEDBACK
- FUNCTION 4: PCBA CIRCUIT BOARD WITH MANUAL MODE AND AUTOMATIC MODE(INFRARED SENSOR TO ADJUST FAN SPEED)
- FUNCTION 5: THE TOP IS A DIGITAL DISPLAY, WHICH IS MORE INTUITIVE, THE DISPLAY CONTENT INCLUDES TEMPERATURE, HUMIDITY, PM2.5 VALUE AND TIPS FOR REPLACING THE FILTER THE FILTER, ETC....

**PRODUCT SPECIFICATION** 

- FUNCTION 6: PM2.5 SENSOR DETECTOR
- FUNCTION 7: THERE IS A TEMPERATURE/HUMIDITY SENSOR INSIDE, WHICH CONSTANTLY SENSES THE TEMPERATURE/HUMIDITY VALUE IN THE AIR AND DISPLAYS IT ON THE DISPLAY.
- FUNCTION 8: THE FILTER MESH IS FOLDED AND HAS A THREE-LAYER, THE FIRST LAYER IS THE PRIMARY COTTON FILTER AND THE SECOND LAYER IS THE HEPA FILTER, THE THIRD LAYER IS A COCONUT WHELL ACTIVATED CARBON LAYER, BOTTOM INSTALLATION.
- FUNCTION 9: EXTERNAL POWER ADAPTER, 100-240V/50-60Hz INPUT, 24V/0.6A OUTPUT

#### **DISPLY FUNCTION CHART**

## PRODUCT OPERATION INSTRUCTIONS

1. POWER ON/OFF KEY:STANDBY RED LIGHT FLASH,PRESS TO START (WHITE LIGHT), WIND SPEED1, DIGITAL DISPLAY STSRT, ETC..

2. FILTER RESET FUNCTION: LONG PRESS TO RESET THE FILTER LIFE TIME, PRESS THE NUMBER TO DISPLAY THE USE TIME,

3. AUTOMATIC MODE FUNCTION: PRESS TO ENTER THE AUTOMATIC MODE, PM2.5 SENSOR CAN SENSE THE DUST QUALITY OF THE AIR TO AUTOMATICALLY ADJUST THE WIND SPEED, THE AIR DUST QUALITY IS GOOD: THE WIND SPEED IS IN 1<sup>ST</sup> GEAR, BRIGHT GOOD LAMP; THE AIR DUST QUALITY IS MILDLY POLLUTED: THE WIND SPEED IS 2ED GEAR, BRIGHT NORAML LIGHT; AIR DUST QUALITY HEAVY POLLUTION, WIND SPEED IN 3TH GEAR, BRIGHT BAD LIGHTS.

## **PRODUCT OPERATION INSTRUCTIONS**

4. MANUAL MODE FUNCTION: AFTER EXITING THE AUTOMATIC OR SLEEP MODE, THE MACHINE ENTERS THE MANUAL MODE AND CLICK THE 1-3 WIND SPEED CYCLES.

**5.SLEEP MODE FUNCTION: PRESS THE MACHINE TO ENTER THE** SLEEP STATE, THE WIND SPEED IS 1<sup>ST</sup> GEAR, THE DIGITAL DISPLAY IS OFF, AND THE LIGHT IS DIMMED.

6. TIMING FUNCTION: PRESS ONCE TO SET THE TIMING CLEANING PERIOD OF 2-4-8 HOURS

TIMED OFF FOR 2 HOURS (H) TIMED OFF FOR 4 HOURS

**TIMED OFF FOR 8 HOURS** 