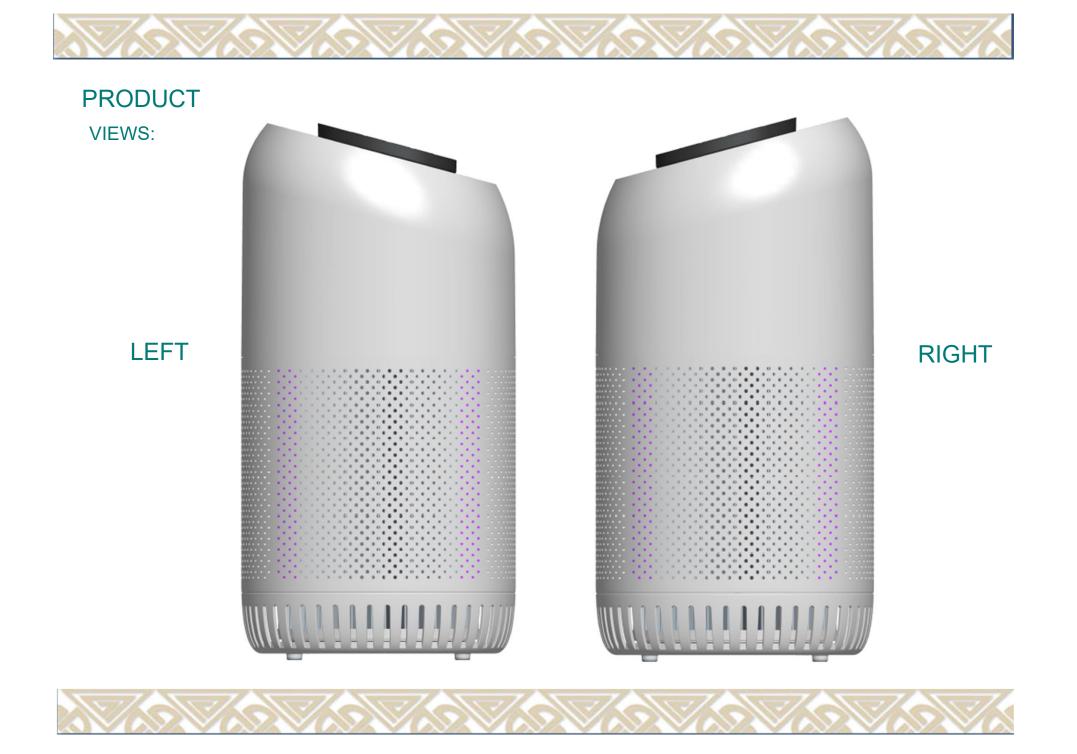

# **BOLIN ELECTRICAL CO.,LTD**

# **PS-410AP AIR PURICIER SPECIFICATION**

2019.09.18



#### **PRODUCT SIZE**

#### UNIT:mm



#### PRODUCT VIEWS:



FRONT

#### BACK













TOP







#### **PRODUCT SPECIFICATION**

- FUNCTION 1: THE MAIN BODY IS MADE OF ABS 94HB MATERIAL, AND THE SUFRACE IS MADE OF FROSTED,
- FUNCTION 2: CENTRIFUGAL NINE-BLADE FAN DESIGN, OUTPUT POWERFUL WIND FOR THE PURIFICATION SYSTEM,
- FUNCTION 3: 24V BRUSHLESS DIRECT CURRENT MOTOR WITH PWM AUTOMATIC SPEED REGULATION AND FG NEGATIVE FEEDBACK
- FUNCTION 4: PCBA CIRCUIT BOARD WITH MANUAL MODE AND AUTOMATIC MODE(INFRARED SENSOR TO ADJUST FAN SPEED)
- FUNCTION 5: THE TOP IS A DIGITAL DISPLAY, WHICH IS MORE INTUITIVE, THE DISPLAY CONTENT INCLUDES TEMPERATURE, HUMIDITY, PM2.5 VALUE AND TIPS FOR REPLACING THE FILTER THE FILTER, ETC....





**PRODUCT SPECIFICATION** 

- FUNCTION 6: PM2.5 SENSOR DETECTOR
- FUNCTION 7: THERE IS A TEMPERATURE/HUMIDITY SENSOR INSIDE, WHICH CONSTANTLY SENSES