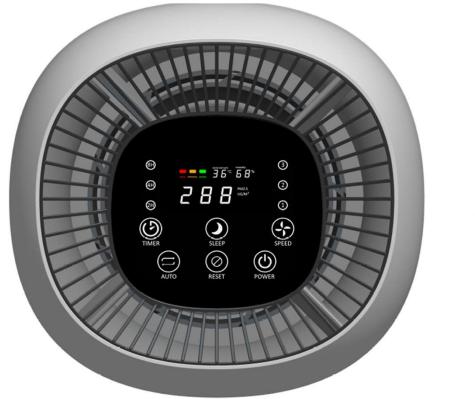

#### **PRODUCT SPECIFICATION**

- FUNCTION 1: THE MAIN BODY IS MADE OF ABS 94HB MATERIAL, AND THE SUFRACE IS MADE OF FROSTED,
- FUNCTION 2: CENTRIFUGAL NINE-BLADE FAN DESIGN, OUTPUT POWERFUL WIND FOR THE PURIFICATION SYSTEM,
- FUNCTION 3: 24V BRUSHLESS DIRECT CURRENT MOTOR WITH PWM AUTOMATIC SPEED REGULATION AND FG NEGATIVE FEEDBACK
- FUNCTION 4: PCBA CIRCUIT BOARD WITH MANUAL MODE AND AUTOMATIC MODE(INFRARED SENSOR TO ADJUST FAN SPEED)
- FUNCTION 5: THE TOP IS A DIGITAL DISPLAY, WHICH IS MORE INTUITIVE, THE DISPLAY CONTENT INCLUDES TEMPERATURE, HUMIDITY, PM2.5 VALUE AND TIPS FOR REPLACING THE FILTER THE FILTER, ETC....

**PRODUCT SPECIFICATION** 

- FUNCTION 6: PM2.5 SENSOR DETECTOR
- FUNCTION 7: THERE IS A TEMPERATURE/HUMIDITY SENSOR INSIDE, WHICH CONSTANTLY SENSES THE TEMPERATURE/HUMIDITY VALUE IN THE AIR AND DISPLAYS IT ON THE DISPLAY.
- FUNCTION 8: THE FILTER MESH IS FOLDED AND HAS A THREE-LAYER, THE FIRST LAYER IS THE PRIMARY COTTON FILTER AND THE SECOND LAYER IS THE HEPA FILTER, THE THIRD LAYER IS A COCONUT WHELL ACTIVATED CARBON LAYER, BOTTOM INSTALLATION.
- FUNCTION 9: EXTERNAL POWER ADAPTER, 100-240V/50-60Hz INPUT, 24V/0.6A OUTPUT

#### **DISPLY FUNCTION CHART**

## PRODUCT OPERATION INSTRUCTIONS

1. POWER ON/OFF KEY:STANDBY RED LIGHT FLASH,PRESS TO START (WHITE LIGHT), WIND SPEED1, DIGITAL DISPLAY STSRT, ETC..

2. FILTER RESET FUNCTION: LONG PRESS TO RESET THE FILTER LIFE TIME, PRESS THE NUMBER TO DISPLAY THE USE TIME,

3. AUTOMATIC MODE FUNCTION: PRESS TO ENTER THE AUTOMATIC MODE, PM2.5 SENSOR CAN SENSE THE DUST QUALITY OF THE AIR TO AUTOMATICALLY ADJUST THE WIND SPEED, THE AIR DUST QUALITY IS GOOD: THE WIND SPEED IS IN 1<sup>ST</sup> GEAR, BRIGHT GOOD LAMP; THE AIR DUST QUALITY IS MILDLY POLLUTED: THE WIND SPEED IS 2ED GEAR, BRIGHT NORAML LIGHT; AIR DUST QUALITY HEAVY POLLUTION, WIND SPEED IN 3TH GEAR, BRIGHT BAD LIGHTS.

## **PRODUCT OPERATION INSTRUCTIONS**

4. MANUAL MODE FUNCTION: AFTER EXITING THE AUTOMATIC OR SLEEP MODE, THE MACHINE ENTERS THE MANUAL MODE AND CLICK THE 1-3 WIND SPEED CYCLES.

**5.SLEEP MODE FUNCTION: PRESS THE MACHINE TO ENTER THE** SLEEP STATE, THE WIND SPEED IS 1<sup>ST</sup> GEAR, THE DIGITAL DISPLAY IS OFF, AND THE LIGHT IS DIMMED.

6. TIMING FUNCTION: PRESS ONCE TO SET THE TIMING CLEANING PERIOD OF 2-4-8 HOURS

TIMED OFF FOR 2 HOURS (H) TIMED OFF FOR 4 HOURS

**TIMED OFF FOR 8 HOURS** 